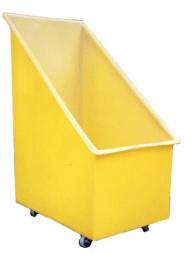

IDEAL for use in a laundry/textile environment, this concept in mobile units takes the hard work out of moving and sorting large loads.

Constructed from a one-piece rotational moulding in polyethylene, this truck provides a robust, smooth, water-tight and snag-free easily accessible container that is readily relocated anywhere in the workplace.

Featuring :

- Reinforced outer 12mm plywood base
- · Strong turnover lip around top edges for added stability
- · Special high back to assist sorting processes
- Low front for ease of access
- Sloping ends to aid visibilty by operative whilst moving container
- Colour coding available if required
- Various Castor options available

Internal Dimensions : 840x915x1270>785mm