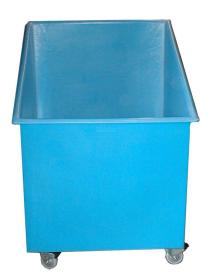

IDEAL for use in a laundry/textile environment, this concept in mobile units takes the hard work out of moving and sorting large loads.

Constructed from a one-piece rotational moulding in polyethylene, this truck provides a robust, smooth, water-tight and snag-free easily accessible container that is readily relocated anywhere in the workplace.

Featuring :

- Reinforced outer 12mm plywood base
- · Strong turnover lip around top edges for added stability
- · Special high back to assist sorting processes
- Low front for ease of access
- Sloping ends to aid visibilty by operative whilst moving container
- Colour coding available if required
- Various Castor options available

Internal Dimensions : 840x915x1270>785mm